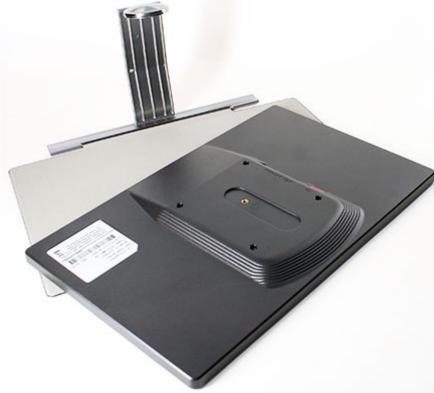

The EH1080C comes with integrated mounting and protection! Simply turn over the rear side of the display to get a stand.

The display also is available as an USB-variant (EX768C).