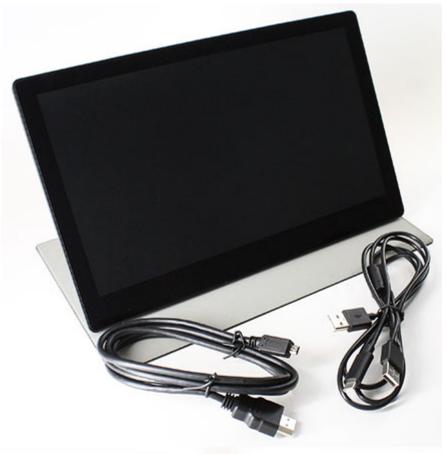

279.00 EUR incl. 19% VAT, plus shipping

- 1920x1080 !
- Mini-HDMI!
- Capacitive Touchscreen!
- VESA-75!

Support: Specifications | Animation

This TFT monitor is connected to a Windows PC HDMI connector.

In addition, the EH1080C model comes with capacitive multi touchscreen.

The EH1080C comes with integrated mounting and protection! Simply turn over the rear side of the display to get a stand.

The display also is available as an USB-variant (EX768C).